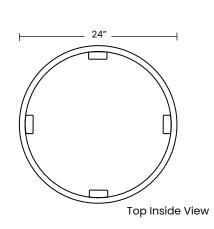

## DIMENSIONS

HEIGHT: 18" DIAMETER: 24"

WEIGHT 95lbs

MATERIALS Concrete, rubber caster locking wheels, and upholstered cushion.

LEAD TIME 6-10 weeks