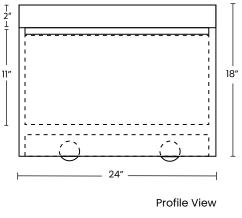

## DIMENSIONS

HEIGHT: 18" DIAMETER: 24"

WEIGHT 95lbs

MATERIALS Concrete, rubber caster locking wheels, and upholstered cushion.

LEAD TIME 6-10 weeks