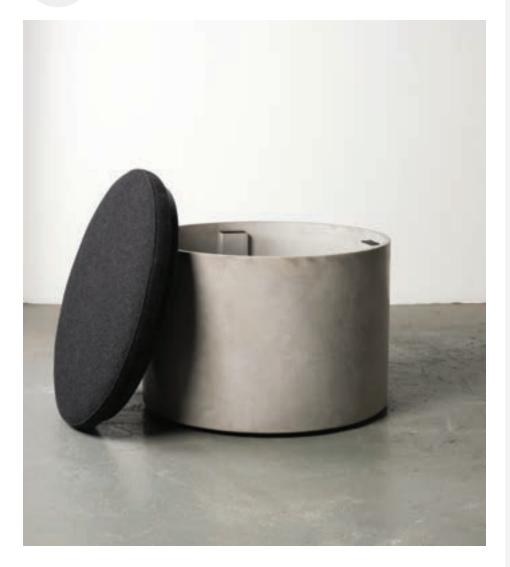

## STASH ROLLER

The Stash Roller is the newest addition to the Rolleboy family. This innovative design features a detachable upholstered top, providing both comfort and practicality. With generous storage space, it accommodates various objects effortlessly and the recessed locking wheels ensure easy mobililty and functionality.

## DIMENSIONS

HEIGHT: 18" DIAMETER: 24"

WEIGHT 95lbs

MATERIALS Concrete, rubber caster locking wheels, and upholstered cushion.

LEAD TIME 6-10 weeks

## CUSTOMIZATIONS

The Stash Roller is finished in a hand-troweled concrete finish. Available in any of our 12 standard colors. Custom sizes and colors are available upon request. Upholstery is COM.

For any custom inquiries, please contact our studio or showrooms.